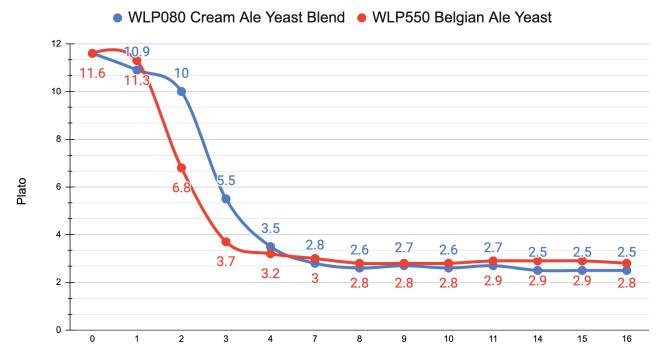

### Gravity (Plato)

|                       | WLP080 | WLP550 |
|-----------------------|--------|--------|
| App. Attenuation (%): | 80.3   | 78.7   |
| Starting pH:          | 5.0    | 5.0    |
| Final pH:             | 4.3    | 4.2    |
| Ferm Temp (°C)        | 18     | 20     |
| Ferm Temp (°F)        | 64     | 68     |